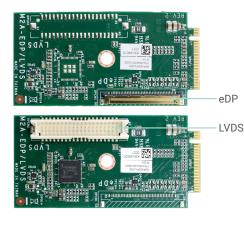

## M2A-eDP/LVDS

**KEY FEATURES** 

| CHIP       | PTN3460                              |  |
|------------|--------------------------------------|--|
| PORT       | M.2 A Key                            |  |
| INTERFACE  | eDP/LVDS                             |  |
| DIMENSIONS | 30 x 60 mm (Stand off at 30 x 30 mm) |  |

## **SPECIFICATION**

| CHIP          | PTN3460                                                                           |  |
|---------------|-----------------------------------------------------------------------------------|--|
| FEATURES      | LVDS: Resolution up to 1920x1200 @ 60Hz<br>eDP: Resolution up to 4096x2160 @ 60Hz |  |
| I/O PORTS     | 1 eDP/LVDS port                                                                   |  |
| APPLIED MODEL | • RPP171/RPP173<br>• RPS100<br>• ADN171/ADN173                                    |  |
| TEMPERATURE   | Operating: -40°C to 85°C                                                          |  |
|               | Storage: -40°C to 85°C                                                            |  |
| HUMIDITY      | 5% to 90%                                                                         |  |
| DIMENSIONS    | 30 x 60 mm (Stand off at 30 x 30 mm)                                              |  |