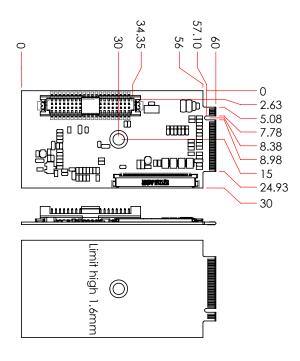

## M2A-eDP/LVDS



**KEY FEATURES** 

| CHIP       | PTN3460                              |  |
|------------|--------------------------------------|--|
| PORT       | M.2 A Key                            |  |
| INTERFACE  | eDP/LVDS                             |  |
| DIMENSIONS | 30 x 60 mm (Stand off at 30 x 30 mm) |  |

## **MECHANICAL DRAWING**



## **SPECIFICATION**

| CHIP          | PTN3460                                                                           |  |
|---------------|-----------------------------------------------------------------------------------|--|
| FEATURES      | LVDS: Resolution up to 1920x1200 @ 60Hz<br>eDP: Resolution up to 4096x2160 @ 60Hz |  |
| I/O PORTS     | 1 eDP/LVDS port                                                                   |  |
| APPLIED MODEL | • RPP171/RPP173<br>• RPS100<br>• ADN171/ADN173                                    |  |
| TEMPERATURE   | Operating: -40°C to 85°C                                                          |  |
|               | Storage: -40°C to 85°C                                                            |  |
| HUMIDITY      | 5% to 90%